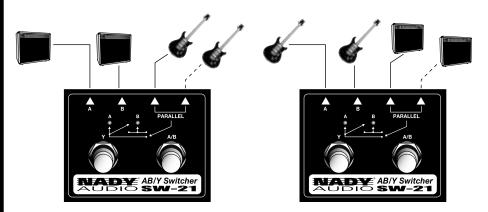

## AB/Y Switcher Signal Routing Box

Thanks for purchasing the Nady SW-21 AB/Y Switcher Signal Routing Box. The SW-21 is a useful compact signal routing box. A/B-Y switching works two ways: (1) it enables routing a common source signal (guitar, bass or keyboard) between two amplifiers or amp channels or to both amps simultaneously, and (2) it allows selecting between two source signals (e.g., two different guitars) into the same amplifier or to use both sources simultaneously. Two LEDs indicate whether A, B or Y routing has been

selected. The Y routing combines both the A and B outputs in parallel so, for example, two amplifiers can be driven at once or combines two source signals so that two guitars can be used simultaneously . The SW-21 provides full A/B-Y switching functionality, plus two Parallel  $\,$  in/out jacks.

 Switch between two amps or send to both amps simultaneously

amps simultaneously
-- Combine 2 guitars or source signals

 Switch between two guitars or use both guitars sent to one amp

---- Send to 2 amps